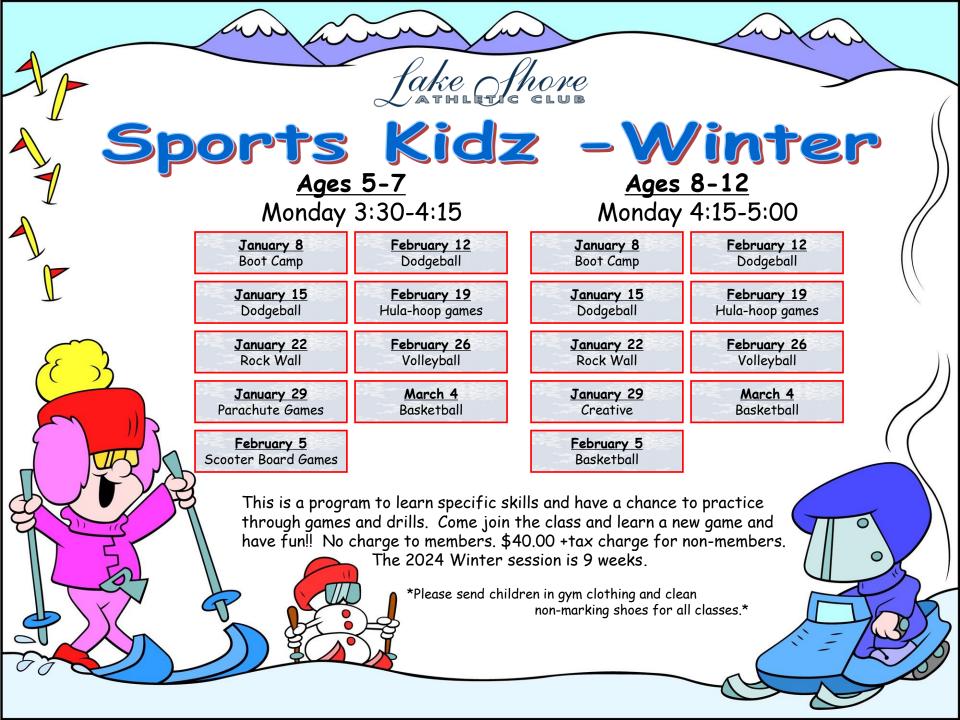

<u>Gym Kidz</u> - Tuesdays. This is a recreational gymnastics program. Children will participate on the bar, beam and floor. You can sign up at the Front Desk. There is no charge to members to participate and non-members are charged \$40.00 a session.

<u>GYM KIDZ - A.M. Tuesday's</u> Pre-school (4-5) 10:30-11:00 Pre-school (2-3) 11:00-11:30 <Parent-tot> <u>GYM KIDZ - P.M. Tuesday's</u> Beginning 1 (5-7) 3:45-4:30 Beginning 2 (8-12) 4:30-5:15

Winter