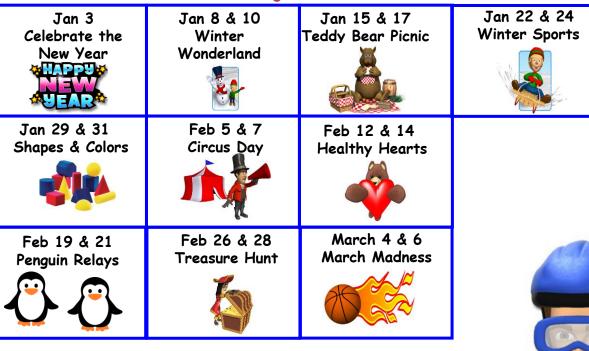

## <u>Let's Play</u>

This is a program for preschoolers. These classes are on Monday and Wednesday mornings. The 2-yr olds meet on Wednesday only. Parents are required to attend with their 2-yr olds. Children participate in activities relevant to the theme for the week. Activities are planned to develop large motor skills, coordination, and attention span while participating in a group.